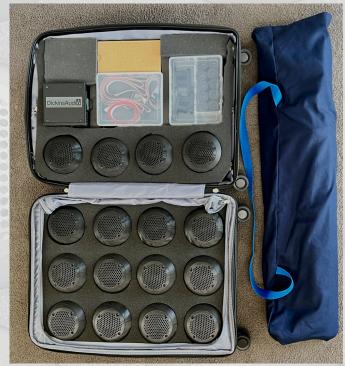

## DAPA16 Portable 16 Channel Array Free Standing Poles

Go anywhere with this portable array. Shipped in a medium suitcase, this kit is ready to setup in minutes to provide high impact spatial sound or ambient audio.

Complete with a DAMP16 Dante Amp, 6 poles and all required cabling, this kit is ideal for Spatial Studio www.spatialinc.com

| PRICE                   | \$9,499 AUD                                            | \$9,899 AUD              |
|-------------------------|--------------------------------------------------------|--------------------------|
| CHANNELS                | 16                                                     | 16                       |
| MODEL                   | DAPA16                                                 | DAPA16-TOUR              |
| Packaging               | Cardboard and Foam Insert                              | Suitcase and Foam Insert |
| Peak Power Per Channel  | 25W rms                                                | 25W rms                  |
| Peak Power Channels Sum | 90W rms                                                | 250W rms                 |
| Speakers                | Dayton 2.5" 4 Ohm Driver 120mm Spherical Enclosure     |                          |
|                         | PLA with Butanul Surface and Porous Volume Damping     |                          |
| Mounting                | Innovative Screw Fixture Direct on to Pole             |                          |
| Cable System            | DickinsAudio Speaker Bus - 2 Chains of 8 from Each Amp |                          |
|                         | T Branches for each pole with 2, 3 or 4 Speakers       |                          |
| Speaker Configurations  | 4+4+4+4   3+2+3+3+2-                                   | +3   2+2+2+2+2+2+2+2     |
| Cable Lengths           | 16 x 1m for ascending Poles, 6 x 5m lengths for room   |                          |
| Frequency Response      | 180 Hz - 17 kHz +- 3dB                                 |                          |
| Power Supply 80-250V AC | 19V 90W DC Plug                                        | 24V 250W 5mm Phoenix     |
| PoE Option              | 802.3at Provides Stability and addidional power        |                          |
| Required Network Switch | >= 100Mb 1Gb Suggested Ensure EEE disabled             |                          |