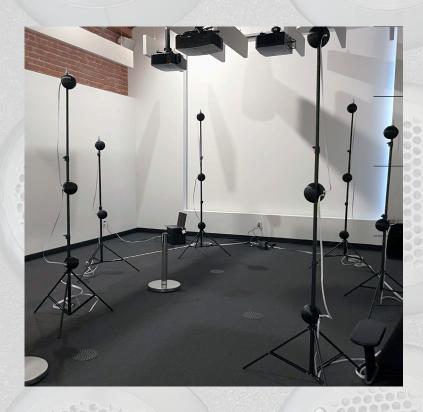

## DAPA16 Portable 16 Channel Array Free Standing Poles

Go anywhere with this portable array. Shipped in a medium suitcase, this kit is ready to setup in minutes to provide high impact spatial sound or ambient audio.

Complete with a DAMP16 Dante Amp, 6 poles and all required cabling, this kit is ideal for Spatial Studio www.spatialinc.com

| PRICE                   | \$9,499 AUD                                            | \$9,899 AUD              |
|-------------------------|--------------------------------------------------------|--------------------------|
| CHANNELS                | 16                                                     | 16                       |
| MODEL                   | DAPA16                                                 | DAPA16-TOUR              |
| Packaging               | Cardboard and Foam Insert                              | Suitcase and Foam Insert |
| Peak Power Per Channel  | 25W rms                                                | 25W rms                  |
| Peak Power Channels Sum | 90W rms                                                | 250W rms                 |
| Speakers                | Dayton 2.5" 4 Ohm Driver 120mm Spherical Enclosure     |                          |
|                         | PLA with Butanul Surface and Porous Volume Damping     |                          |
| Mounting                | Innovative Screw Fixture Direct on to Pole             |                          |
| Cable System            | DickinsAudio Speaker Bus - 2 Chains of 8 from Each Amp |                          |
|                         | T Branches for each pole with 2, 3 or 4 Speakers       |                          |
| Speaker Configurations  | 4+4+4+4   3+2+3+3+2-                                   | +3   2+2+2+2+2+2+2+2     |
| Cable Lengths           | 16 x 1m for ascending Poles, 6 x 5m lengths for room   |                          |
| Frequency Response      | 180 Hz - 17 kHz +- 3dB                                 |                          |
| Power Supply 80-250V AC | 19V 90W DC Plug                                        | 24V 250W 5mm Phoenix     |
| PoE Option              | 802.3at Provides Stability and addidional power        |                          |
| Required Network Switch | >= 100Mb 1Gb Suggested Ensure EEE disabled             |                          |